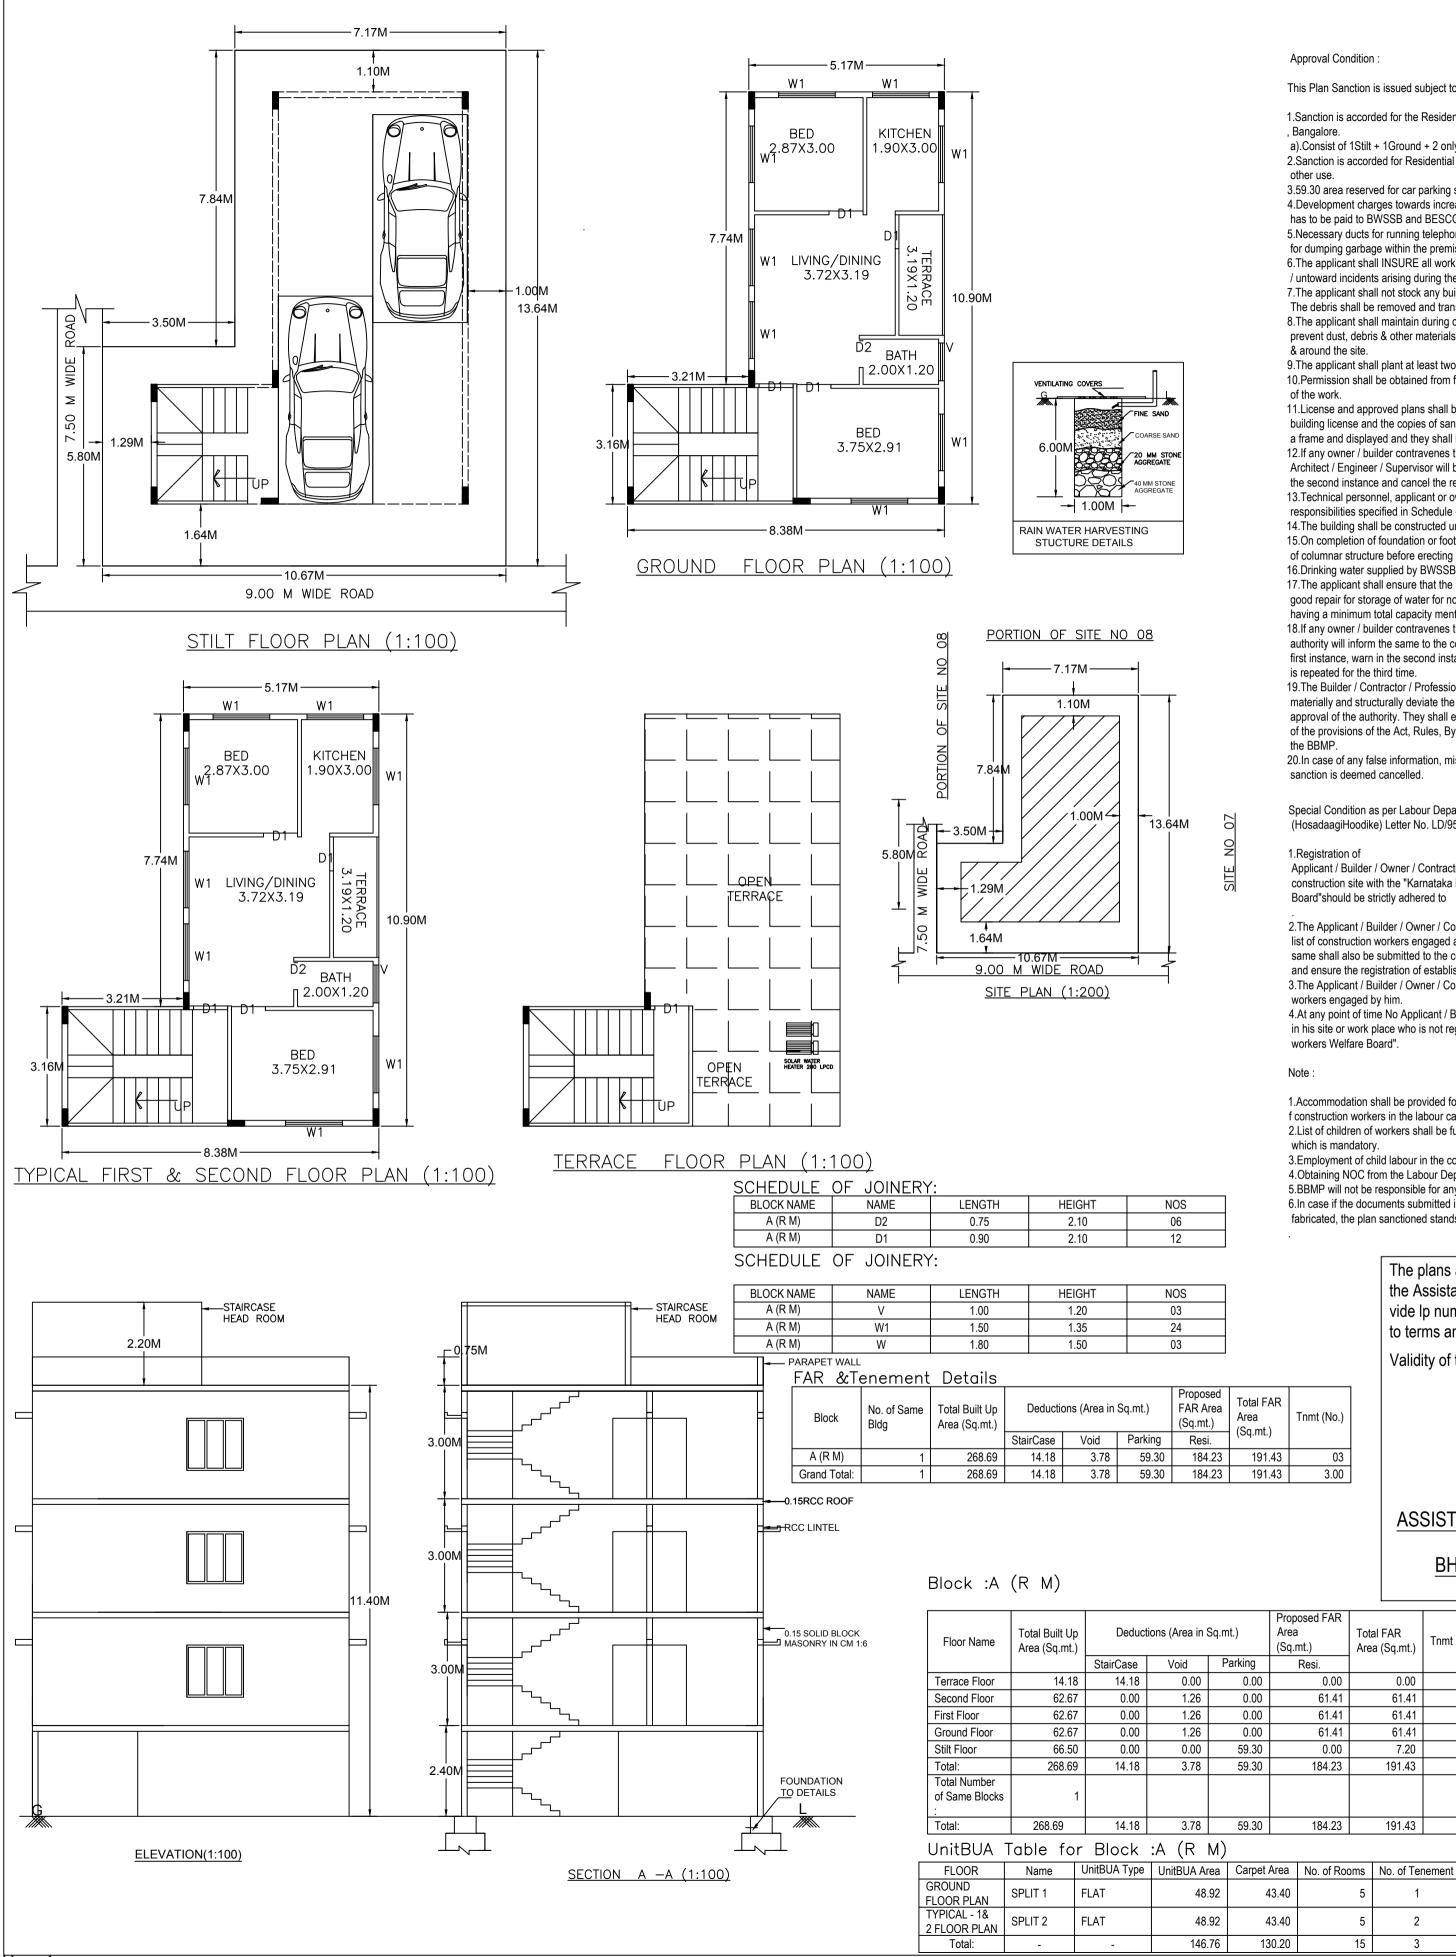

## Block USE/SUBUSE Details

| Block Name | Block Use    | Block SubUse                | Block Structure        | Block Land Use<br>Category |  |
|------------|--------------|-----------------------------|------------------------|----------------------------|--|
| A (R M)    | Residential  | Plotted Resi<br>development | Bldg upto 11.5 mt. Ht. | R                          |  |
| Required F | arking(Table | 7a)                         |                        |                            |  |

| Block | Type SubUse | Area   | Ur       | nits  |       | Car        |       |       |
|-------|-------------|--------|----------|-------|-------|------------|-------|-------|
| Name  | туре        | Subuse | (Sq.mt.) | Reqd. | Prop. | Reqd./Unit | Reqd. | Prop. |
|       | Total :     |        | -        | -     | -     | -          | 0     | 2     |

Parking Check (Table 7b)

| Vehicle Type  | Re  | qd.           | Achieved |               |  |
|---------------|-----|---------------|----------|---------------|--|
|               | No. | Area (Sq.mt.) | No.      | Area (Sq.mt.) |  |
| Car           | -   | -             | 2        | 27.50         |  |
| Total Car     | -   | -             | 2        | 27.50         |  |
| Other Parking | -   | -             | -        | 31.80         |  |
| Total         |     | 0.00          |          | 59.30         |  |